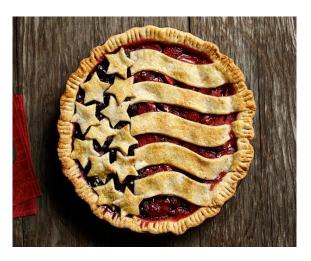

## **All American Pie Contest**

The Washburn County Fair has gone patriotic and what better than an all American Pie contest. What do you think of when thinking of an all American pie. Use your creativity with the red, white, & blue theme. Bring your masterpiece pie to the fairgrounds on Saturday July 30th before 4:00pm to enter it in this new contest. The top three placing will be sold at the auction with proceeds being used for improvements to our baking and food preservation display areas. Each pie must be made using the following criteria: